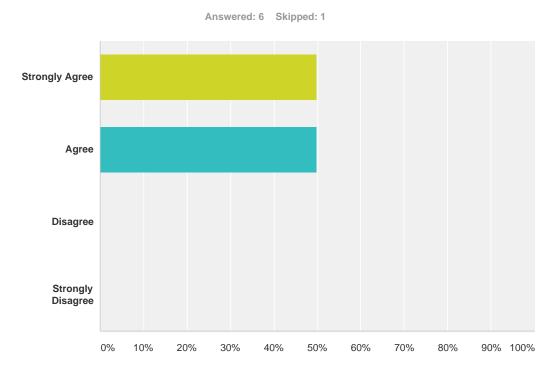

#### Q3 In general, the outcomes of each council meeting were clear and understood.

| Answer Choices    | Responses       |
|-------------------|-----------------|
| Strongly Agree    | <b>50.00%</b> 3 |
| Agree             | <b>50.00%</b> 3 |
| Disagree          | <b>0.00%</b> 0  |
| Strongly Disagree | <b>0.00%</b> 0  |
| Total             | 6               |