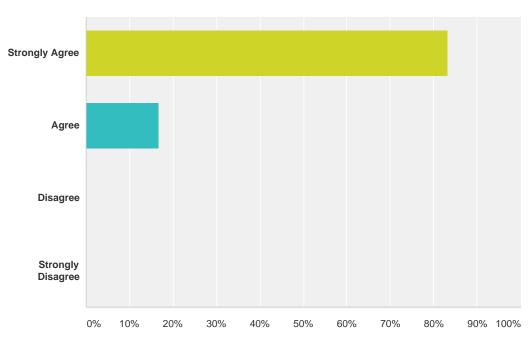

## Q13 Decisions and recommendations were made only after adequate discussion and review.

| Answer Choices    | Responses       |
|-------------------|-----------------|
| Strongly Agree    | <b>83.33%</b> 5 |
| Agree             | <b>16.67%</b> 1 |
| Disagree          | <b>0.00%</b> 0  |
| Strongly Disagree | 0.00%           |
| Total             | 6               |