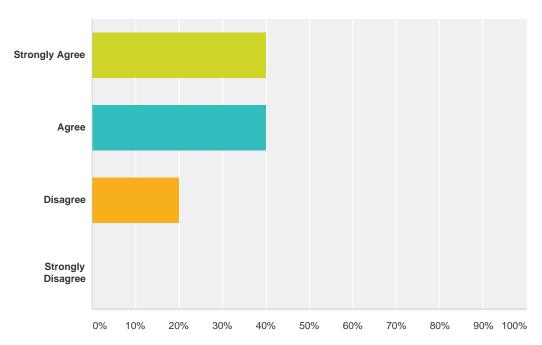

## **Q8** Training related to governance activities and participation was effective.

| Answer Choices | Responses |   |
|----------------|-----------|---|
|                | 40.00%    | 2 |
|                | 40.00%    | 2 |
|                | 20.00%    | 1 |
|                | 0.00%     | 0 |
| Total          |           | 5 |