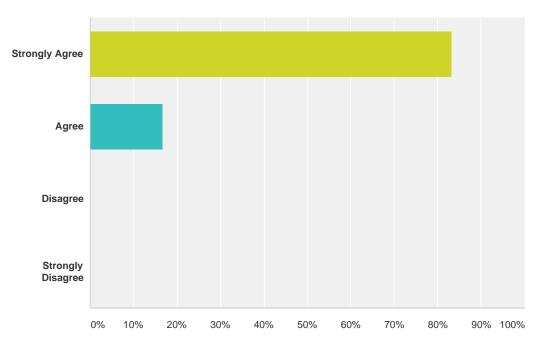

## Q5 Meetings were conducted in a constructive, timely, and efficient manner.

|       | 83.33% | 5 |
|-------|--------|---|
|       | 16.67% | 1 |
|       | 0.00%  | 0 |
|       | 0.00%  | 0 |
| Total |        | 6 |