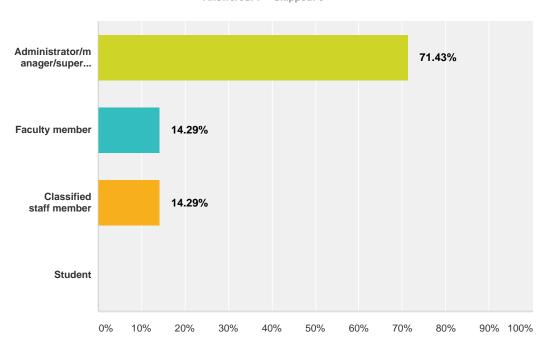

#### **Q1** Employment classification

| Answer Choicedr |        |   |
|-----------------|--------|---|
|                 | 71.43% | 5 |
|                 | 14.29% | 1 |
|                 | 14.29% | 1 |
|                 | 0.00%  | 0 |
| Total           |        | 7 |