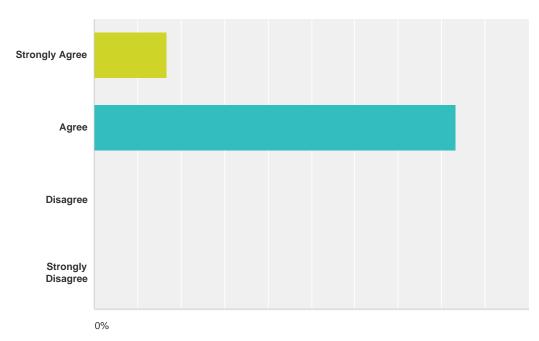

## Q17 I understand the council's purpose and responsibilities.

|       | <b>16.67%</b> 1 |
|-------|-----------------|
|       | <b>66.67%</b> 4 |
|       | <b>16.67%</b> 1 |
|       | <b>0.00%</b> 0  |
| Total | 6               |