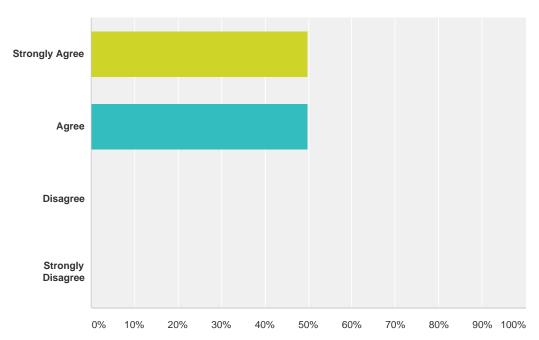

## Q10 Discussion and recommendations were data driven and supported by evidence.

| Answer Choices    | Responses       |
|-------------------|-----------------|
| Strongly Agree    | <b>50.00%</b> 3 |
| Agree             | <b>50.00%</b> 3 |
| Disagree          | 0.00%           |
| Strongly Disagree | 0.00%           |
| Total             | 6               |