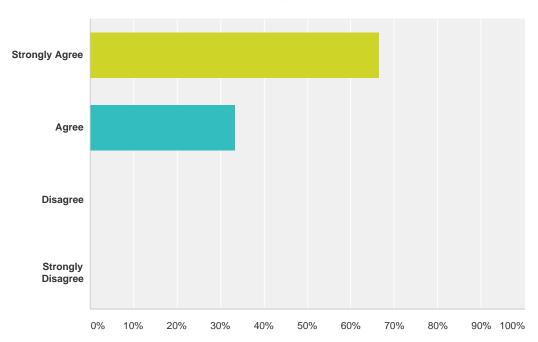

## Q6 Follow-up action items and persons responsible were clearly articulated.

|       | 66.67% | 4 |
|-------|--------|---|
|       | 33.33% | 2 |
|       | 0.00%  | 0 |
|       | 0.00%  | 0 |
| Total |        | 6 |